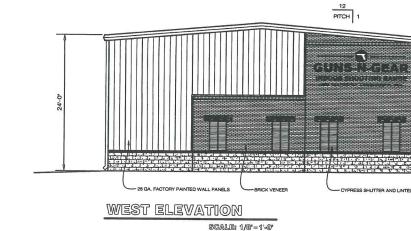

TOTAL = 13,049

North Elevation SCALE: 1/8"=1'-0"

- CYPRESS SHUTTER AND LINTEL

| REVISIO | NS | BY |
|---------|----|----|
|         |    |    |
|         |    |    |
|         |    |    |
|         |    |    |
|         |    |    |