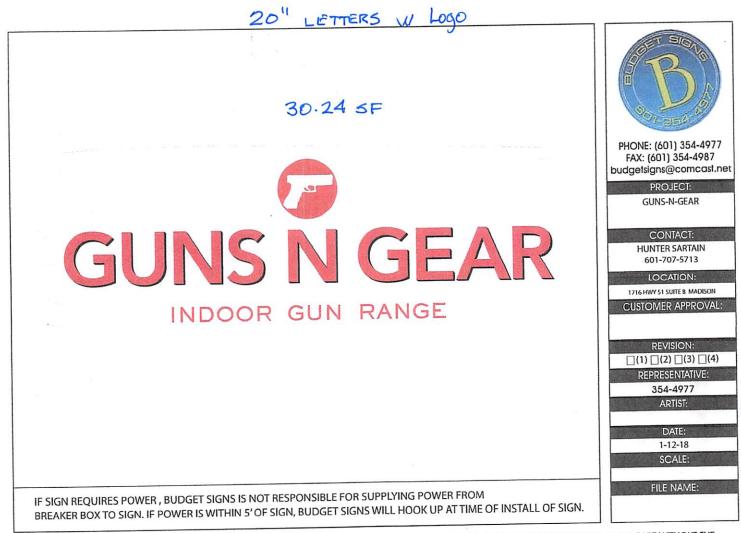

Total SF =25.79

Pistol logo 25". 3.1416x 12.5sq.=3.40 sf

INDOOR GUN RANGE letters 6" tall

I N D O O R G U N R A N G E 1 6 6 7 7 6 6 6 6 6 7 6 6 5=81"X6"= 486square inches/3.375 sf

TOTAL SF OF 1 SIGN WITH 22" TALL LETTERS W/ LOGO AND 6" TALL LETTERS IS 32.56 SF TOTAL SF OF 1 SIGN WITH 20" TALL LETTERS W/ LOGO AND 6" TALL LETTERS IS 30.24 SF TOTAL SF OF BOTH SIGNS IS 62.8 SF

" THIS DESIGN IS THE EXCLUSIVE PROPERTY OF BUDGET SIGNS. ALL RIGHTS ARE RESERVED. NO COPY OR REPRODUCTIONS IN WHOLE OR PART WITHOUT THE PRIOR WRITTEN CONSENT OF BUDGET SIGNS BY RECEIPT HEREOF THE HOLDER AGREES NOT TO USE THE INFORMATION OR DISCLOSE IT TO ANY THIRD PARTY. THE COLORS REPRESENTED HEREIN ARE THE CLOSEST POSSIBLE MATCH TO ACTUAL PROPOSED MATERIAL COLORS."