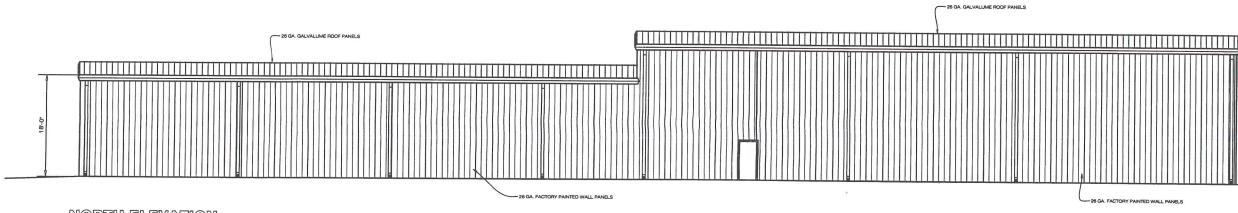

TOTAL = 13,049

North Elevation SCALE: 1/8"=1'-0"

- CYPRESS SHUTTER AND LINTEL

| REVISIO | NS | BY |
|---------|----|----|
|         |    |    |
|         |    |    |
|         |    |    |
|         |    |    |
|         |    |    |