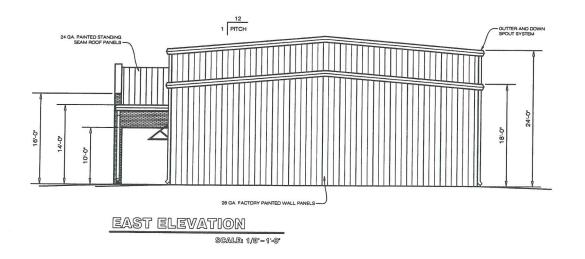

TOTAL = 13,049

North Elevation SCALE: 1/8"=1'-0"

- CYPRESS SHUTTER AND LINTEL

| REVISIO | NS | BY |
|---------|----|----|
|         |    |    |
|         |    |    |
|         |    |    |
|         |    |    |
|         |    |    |