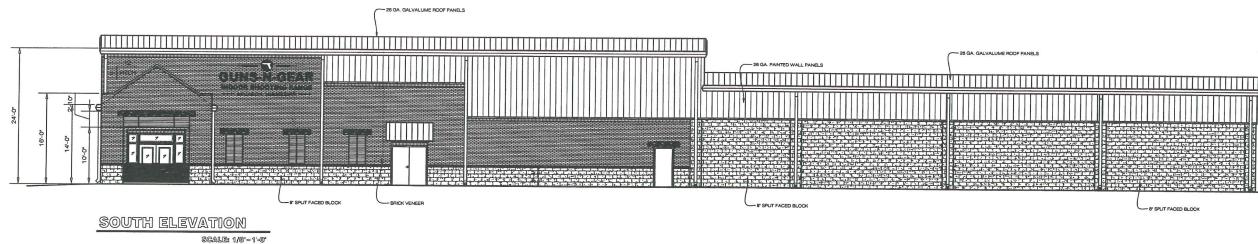

TOTAL = 13,049

North Elevation SCALE: 1/8"=1'-0"

- CYPRESS SHUTTER AND LINTEL

| REVISIO | NS | BY |
|---------|----|----|
|         |    |    |
|         |    |    |
|         |    |    |
|         |    |    |
|         |    |    |