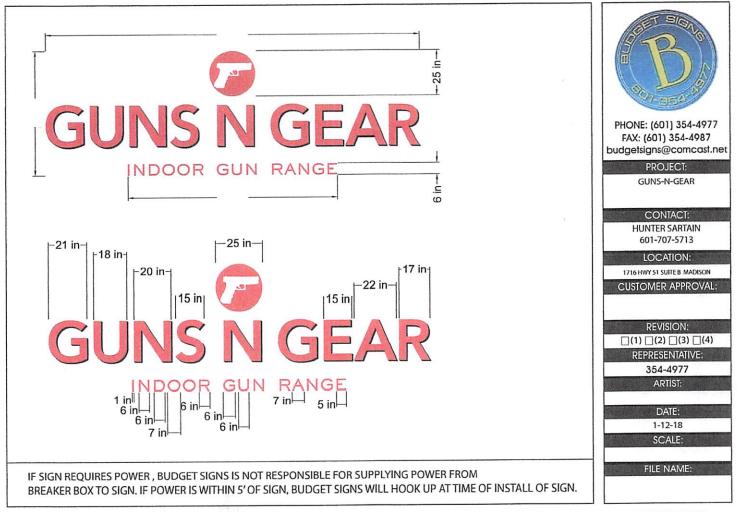

U=18x22=2.75

N=20x22=3.05

S= 15x22=2.29

N=20x22=3.05

G=21x22=3.2

E=15x22=2.29

A=22x22=3.36

R=17x22=2.6

Total SF =25.79

Pistol logo 25". 3.1416x 12.5sq.=3.40 sf

INDOOR GUN RANGE letters 6" tall

I N D O O R G U N R A N G E 1 6 6 7 7 6 6 6 6 6 7 6 6 5=81"X6"= 486square inches/3.375 sf

TOTAL SF OF 1 SIGN WITH 22" TALL LETTERS W/ LOGO AND 6" TALL LETTERS IS 32.56 SF TOTAL SF OF 1 SIGN WITH 20" TALL LETTERS W/ LOGO AND 6" TALL LETTERS IS 30.24 SF TOTAL SF OF BOTH SIGNS IS 62.8 SF

" THIS DESIGN IS THE EXCLUSIVE PROPERTY OF BUDGET SIGNS. ALL RIGHTS ARE RESERVED. NO COPY OR REPRODUCTIONS IN WHOLE OR PART WITHOUT THE PRIOR WRITTEN CONSENT OF BUDGET SIGNS BY RECEIPT HEREOF THE HOLDER AGREES NOT TO USE THE INFORMATION OR DISCLOSE IT TO ANY THIRD PARTY. THE COLORS REPRESENTED HEREIN ARE THE CLOSEST POSSIBLE MATCH TO ACTUAL PROPOSED MATERIAL COLORS."