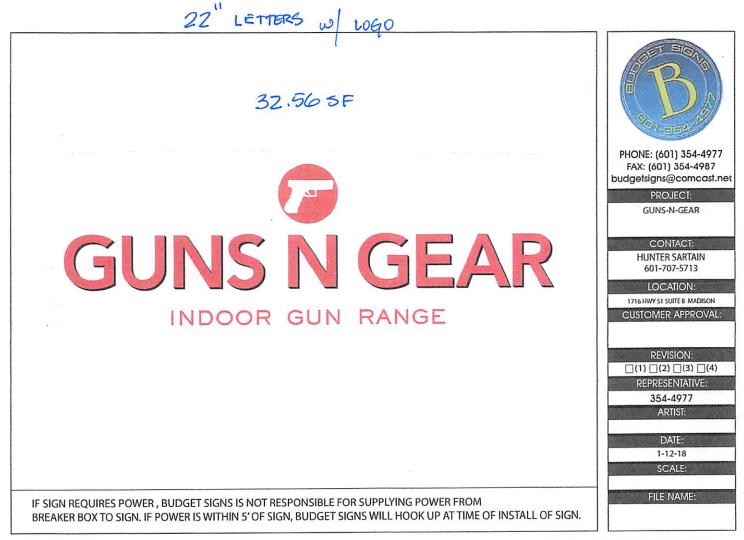

Total SF =25.79

Pistol logo 25". 3.1416x 12.5sq.=3.40 sf

INDOOR GUN RANGE letters 6" tall

I N D O O R G U N R A N G E 1 6 6 7 7 6 6 6 6 6 7 6 6 5=81"X6"= 486square inches/3.375 sf

TOTAL SF OF 1 SIGN WITH 22" TALL LETTERS W/ LOGO AND 6" TALL LETTERS IS 32.56 SF TOTAL SF OF 1 SIGN WITH 20" TALL LETTERS W/ LOGO AND 6" TALL LETTERS IS 30.24 SF TOTAL SF OF BOTH SIGNS IS 62.8 SF

.

" THIS DESIGN IS THE EXCLUSIVE PROPERTY OF BUDGET SIGNS. ALL RIGHTS ARE RESERVED. NO COPY OR REPRODUCTIONS IN WHOLE OR PART WITHOUT THE PRIOR WRITTEN CONSENT OF BUDGET SIGNS BY RECEIPT HEREOF THE HOLDER AGREES NOT TO USE THE INFORMATION OR DISCLOSE IT TO ANY THIRD PARTY. THE COLORS REPRESENTED HEREIN ARE THE CLOSEST POSSIBLE MATCH TO ACTUAL PROPOSED MATERIAL COLORS."