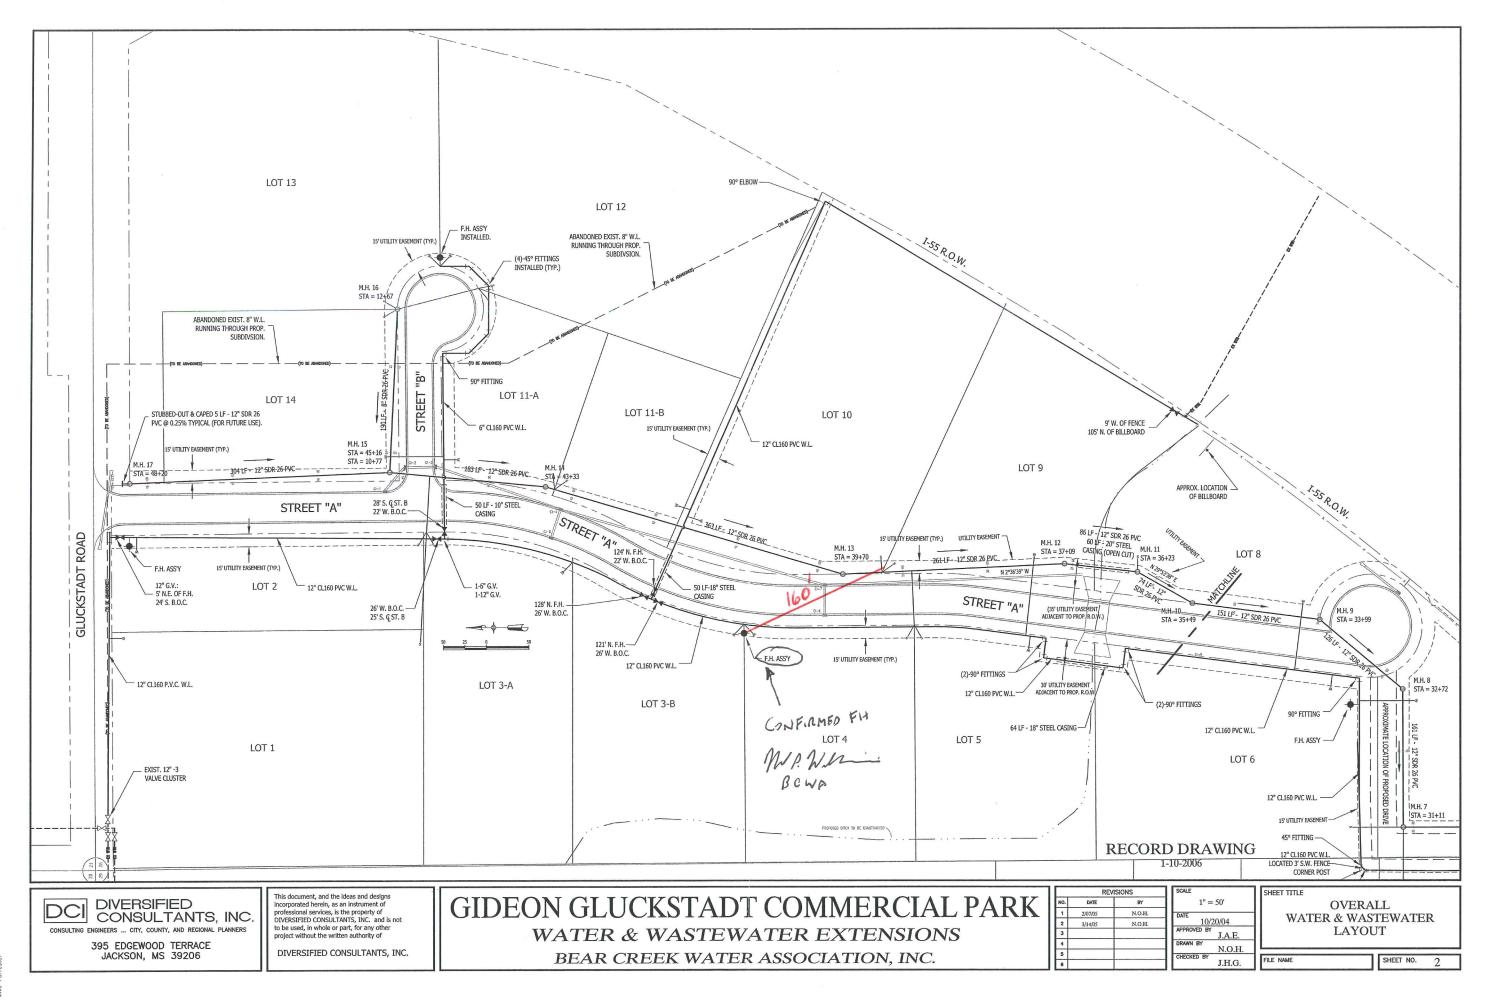

|    |



WOOLDRIDGE & ASSOCIATES 368 HIGHLAND COLONT PARKWAY RIDGELAND, MS 39157 801-209-8655



VENTURE SOUTH CONSTRUCTION COMPANY P.O. 80X 18540 JACKSCN, MS 39238-8549 601-388-8407 / 801-388-9107 FAN



EW FACILITY FC



<u>Building Datai</u> Retail Space = 2,153 Office Space = 4,551 Cun Range = 5,621 Storage Space = 724

TOTAL = 13,049





North Elevation SCALE: 1/8"=1'-0"







- CYPRESS SHUTTER AND LINTEL

| REVISIO | NS | BY |
|---------|----|----|
|         |    |    |
|         |    |    |
|         |    |    |
|         |    |    |
|         |    |    |



## LEGEND

.



UUAL 25' S.S.S. POLE/ 2-LED 154





| REVISION | S BY |
|----------|------|
|          |      |
|          |      |
|          |      |
|          |      |
|          |      |
|          |      |







U=18x22=2.75

N=20x22=3.05

S= 15x22=2.29

N=20x22=3.05

G=21x22=3.2

E=15x22=2.29

A=22x22=3.36

R=17x22=2.6

Total SF =25.79

Pistol logo 25". 3.1416x 12.5sq.=3.40 sf

INDOOR GUN RANGE letters 6" tall

I N D O O R G U N R A N G E 1 6 6 7 7 6 6 6 6 6 7 6 6 5=81"X6"= 486square inches/3.375 sf

TOTAL SF OF 1 SIGN WITH 22" TALL LETTERS W/ LOGO AND 6" TALL LETTERS IS 32.56 SF TOTAL SF OF 1 SIGN WITH 20" TALL LETTERS W/ LOGO AND 6" TALL LETTERS IS 30.24 SF TOTAL SF OF BOTH SIGNS IS 62.8 SF

.



" THIS DESIGN IS THE EXCLUSIVE PROPERTY OF BUDGET SIGNS. ALL RIGHTS ARE RESERVED. NO COPY OR REPRODUCTIONS IN WHOLE OR PART WITHOUT THE PRIOR WRITTEN CONSENT OF BUDGET SIGNS BY RECEIPT HEREOF THE HOLDER AGREES NOT TO USE THE INFORMATION OR DISCLOSE IT TO ANY THIRD PARTY. THE COLORS REPRESENTED HERE