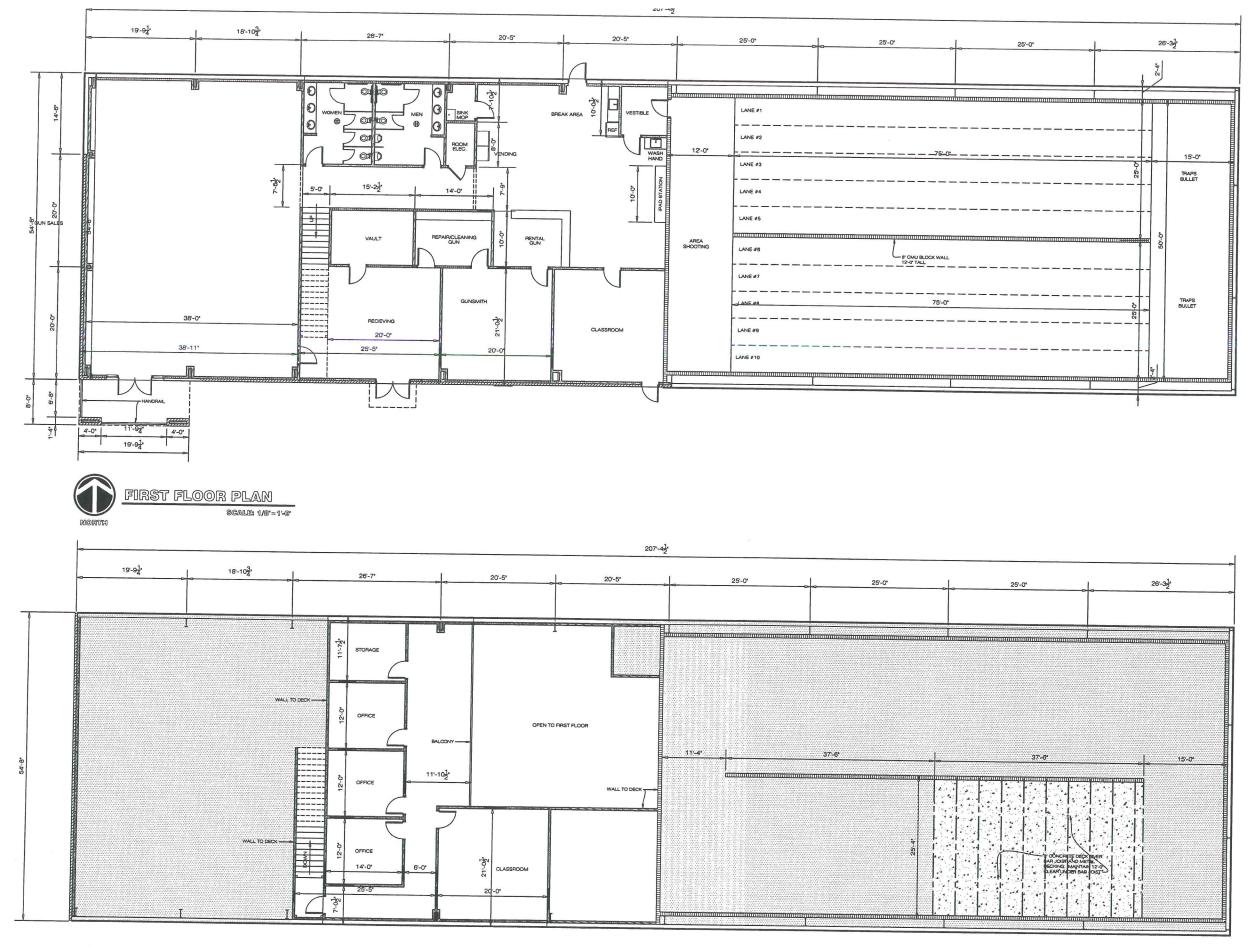

VENTURE SOUTH CONSTRUCTION COMPANY P.O. 80X 18540 JACKSCN, MS 39238-8549 601-388-8407 / 801-388-9107 FAN

EW FACILITY FC

<u>Building Datai</u> Retail Space = 2,153 Office Space = 4,551 Cun Range = 5,621 Storage Space = 724

TOTAL = 13,049

North Elevation SCALE: 1/8"=1'-0"

- CYPRESS SHUTTER AND LINTEL

| REVISIO | NS | BY |
|---------|----|----|
|         |    |    |
|         |    |    |
|         |    |    |
|         |    |    |
|         |    |    |