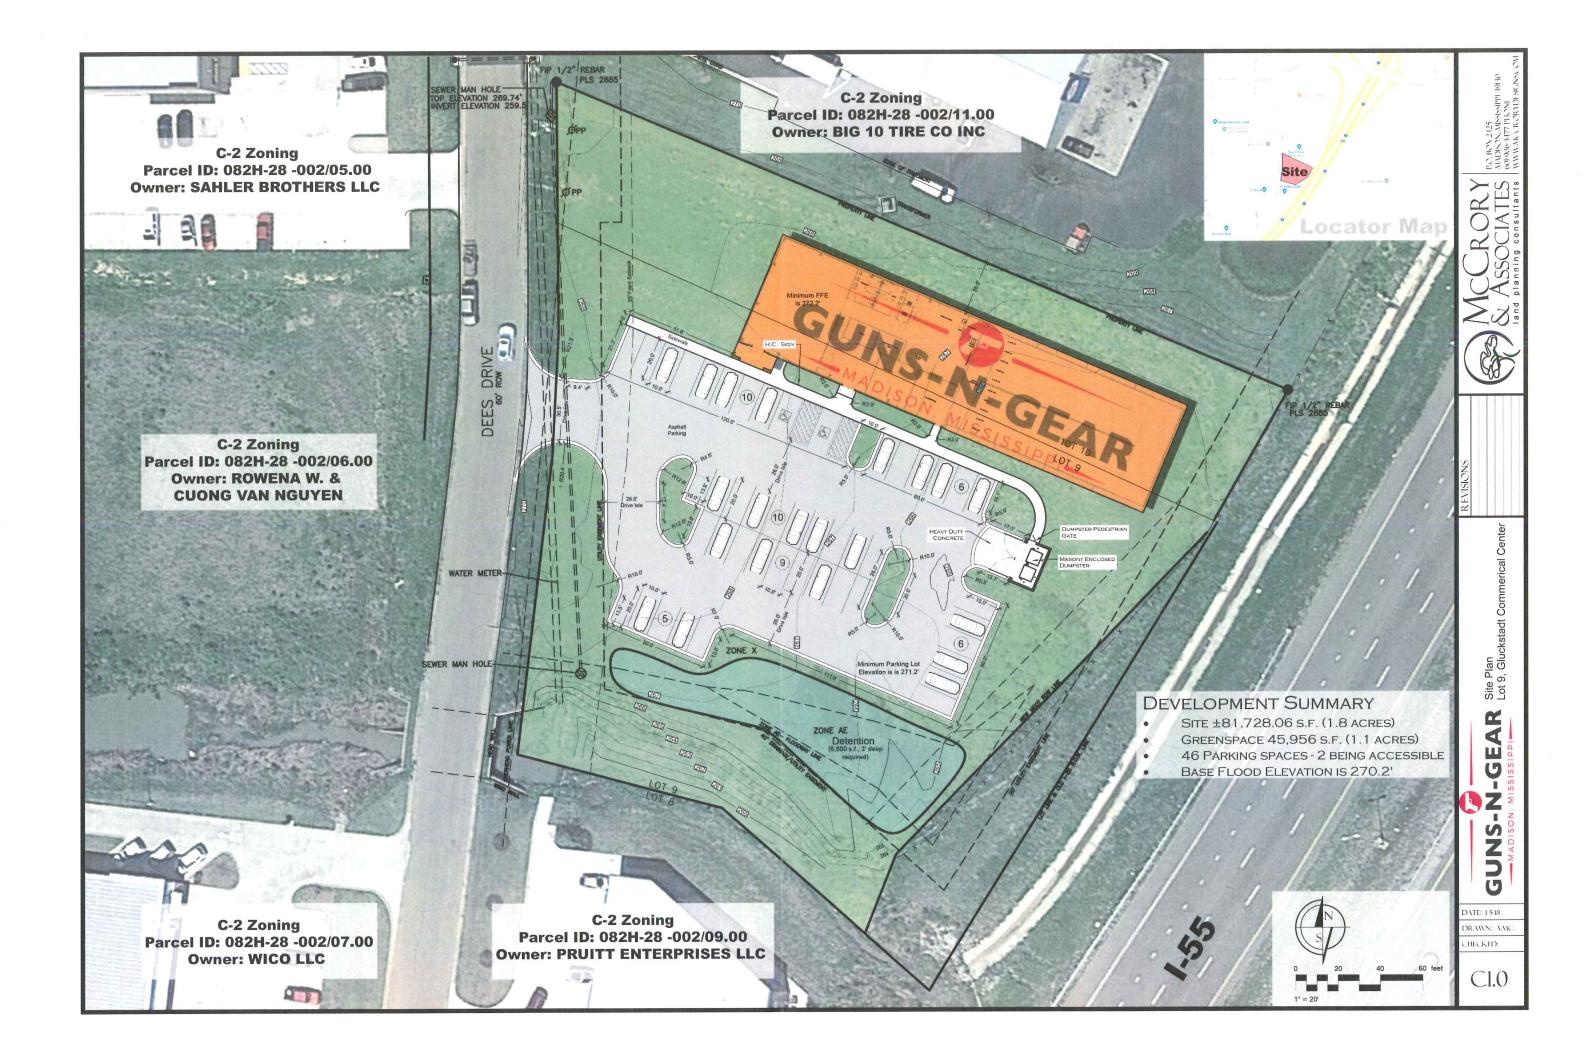

VENTURE SOUTH CONSTRUCTION COMPANY P.O. 80X 18540 JACKSCN, MS 39238-8549 601-388-8407 / 801-388-9107 FAN

EW FACILITY FC

<u>Building Datai</u> Retail Space = 2,153 Office Space = 4,551 Cun Range = 5,621 Storage Space = 724

TOTAL = 13,049

North Elevation SCALE: 1/8"=1'-0"

- CYPRESS SHUTTER AND LINTEL

| REVISIO | NS | BY |
|---------|----|----|
|         |    |    |
|         |    |    |
|         |    |    |
|         |    |    |
|         |    |    |