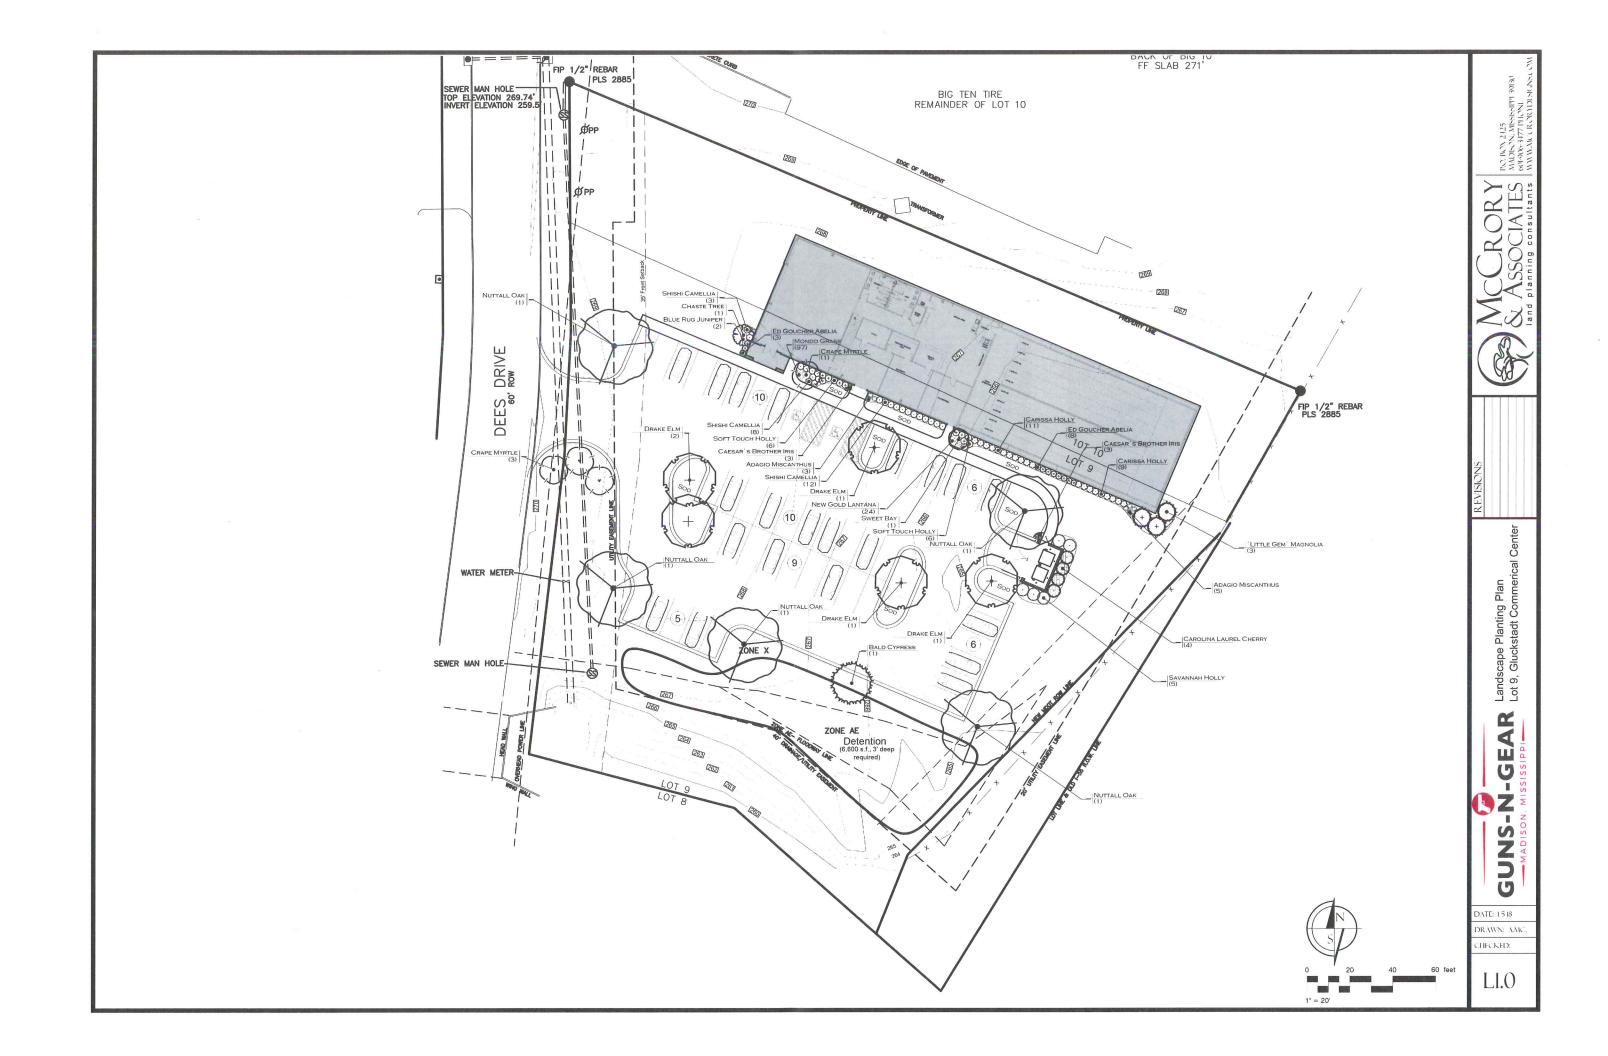

## LEGEND

.

UUAL 25' S.S.S. POLE/ 2-LED 154

| REVISION | S BY |
|----------|------|
|          |      |
|          |      |
|          |      |
|          |      |
|          |      |
|          |      |