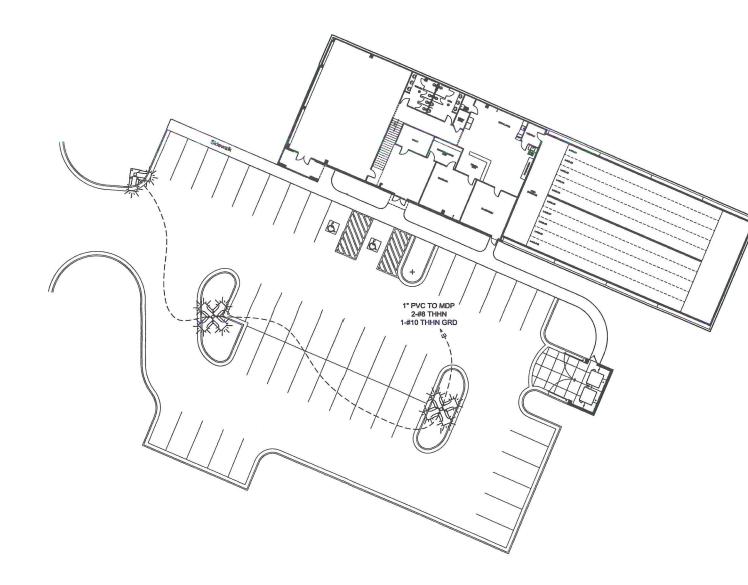

## LEGEND

.

UUAL 25' S.S.S. POLE/ 2-LED 154

| REVISION | S BY |
|----------|------|
|          |      |
|          |      |
|          |      |
|          |      |
|          |      |
|          |      |